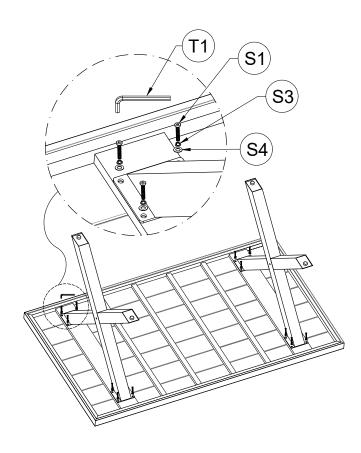

the assembly to be misaligned. It is recommended to turn back the screws in half-turn when the head of the screws touches the parts before tightening all the screws in order.

Warranty: Please visit our website for full warranty @www.newtechwood.com

#### **Tools**



## **Fasteners**

| S1 x 16pcs           | S2 x 2pcs             | S3 x 16pcs    | S4) x 18pcs | S5 x 2pcs  | S6 x 2pcs   |
|----------------------|-----------------------|---------------|-------------|------------|-------------|
|                      |                       | ð             | 0           | $\bigcirc$ | 0           |
| Screw<br>M6 x 11/16" | Screw<br>M6 x 3-9/16" | Spring Washer | Washer      | Screw Cap  | Tube Sleeve |



## **Components**







# Assemblying Procedure

### <u>Step 1</u>



<u>Step 2</u>





<u>Step 3</u>



<u>Step 4</u>







# **Thank You**

## **For Your Purchase**

We want you to be completely satisfied