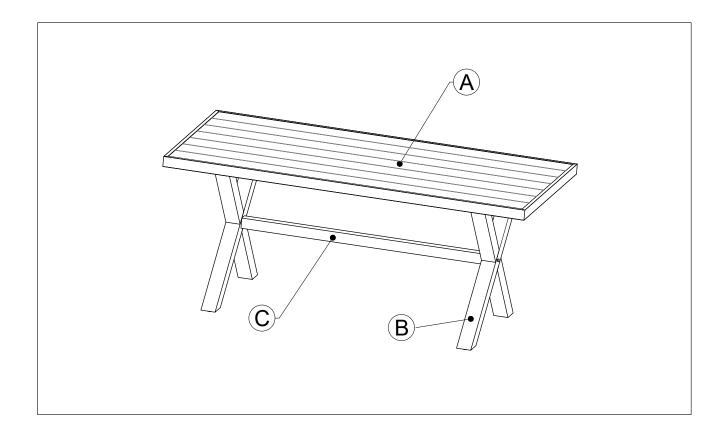

e in place and assembling in alignment. Otherwise, it should cause the assembly to be misaligned. It is recommended to turn back the screws in half-turn when the head of the screws touches the parts before tightening all the screws in order.

Warranty: Please visit our website for full warranty @www.newtechwood.com

#### **Tools**



## **Fasteners**

| S1 x 16pcs           | S2 x 2pcs             | S3 x 16pcs    | S4) x 18pcs | S5 x 2pcs  | S6 x 2pcs   |
|----------------------|-----------------------|---------------|-------------|------------|-------------|
|                      |                       | ð             | 0           | $\bigcirc$ | 0           |
| Screw<br>M6 x 11/16" | Screw<br>M6 x 3-9/16" | Spring Washer | Washer      | Screw Cap  | Tube Sleeve |



## **Components**







# Assemblying Procedure

### <u>Step 1</u>



<u>Step 2</u>





<u>Step 3</u>



<u>Step 4</u>







# **Thank You**

## **For Your Purchase**

We want you to be completely satisfied