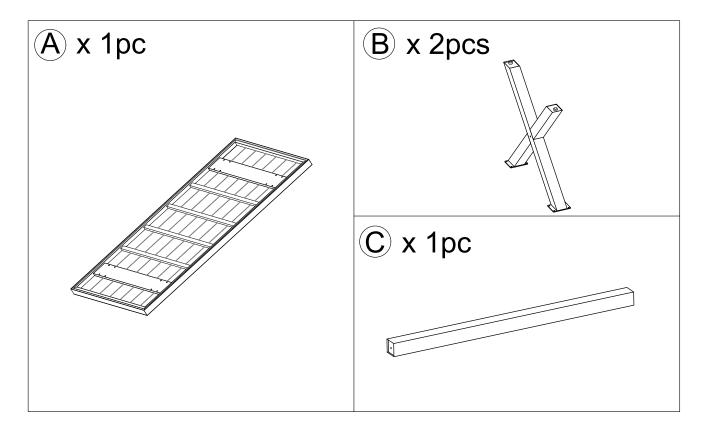

in place and assembling in alignment. Otherwise, it should cause the assembly to be misaligned. It is recommended to turn back the screws in half-turn when the head of the screws touches the parts before tightening all the screws in order.

Warranty: Please visit our website for full warranty @www.newtechwood.com

#### **Tools**



## **Fasteners**

| S1 x 16pcs           | S2 x 2pcs             | S3 x 16pcs    | S4) x 18pcs | S5 x 2pcs  | S6 x 2pcs   |
|----------------------|-----------------------|---------------|-------------|------------|-------------|
|                      |                       | ð             | 0           | $\bigcirc$ | 0           |
| Screw<br>M6 x 11/16" | Screw<br>M6 x 3-9/16" | Spring Washer | Washer      | Screw Cap  | Tube Sleeve |



## **Components**







# Assemblying Procedure

### <u>Step 1</u>



<u>Step 2</u>





<u>Step 3</u>



<u>Step 4</u>







# **Thank You**

## **For Your Purchase**

We want you to be completely satisfied