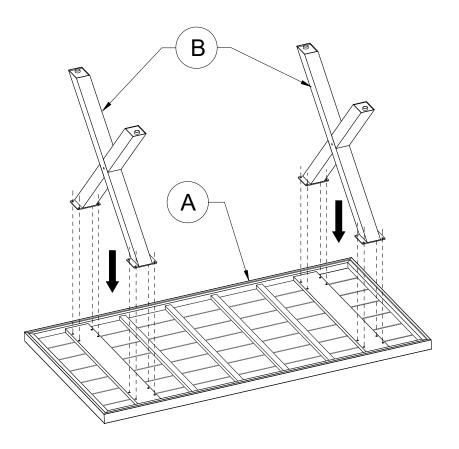

it should cause the assembly to be misaligned. It is recommended to turn back the screws in half-turn when the head of the screws touches the parts before tightening all the screws in order.

Warranty: Please visit our website for full warranty @www.newtechwood.com

#### **Tools**



## **Fasteners**

| S1 x 16pcs           | S2 x 2pcs             | S3 x 16pcs    | S4) x 18pcs | S5 x 2pcs  | S6 x 2pcs   |
|----------------------|-----------------------|---------------|-------------|------------|-------------|
|                      |                       | ð             | 0           | $\bigcirc$ | 0           |
| Screw<br>M6 x 11/16" | Screw<br>M6 x 3-9/16" | Spring Washer | Washer      | Screw Cap  | Tube Sleeve |



## **Components**







# Assemblying Procedure

### <u>Step 1</u>



<u>Step 2</u>





<u>Step 3</u>



<u>Step 4</u>







# **Thank You**

## **For Your Purchase**

We want you to be completely satisfied