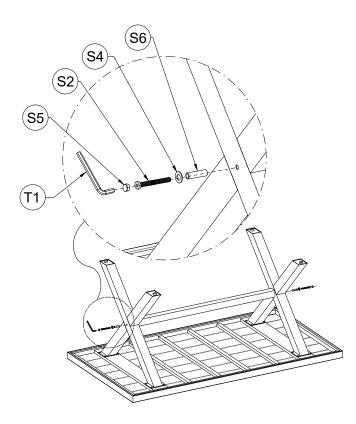

recommended to turn back the screws in half-turn when the head of the screws touches the parts before tightening all the screws in order.

Warranty: Please visit our website for full warranty @www.newtechwood.com

#### **Tools**



## **Fasteners**

| S1 x 16pcs           | S2 x 2pcs             | S3 x 16pcs    | S4) x 18pcs | S5 x 2pcs  | S6 x 2pcs   |
|----------------------|-----------------------|---------------|-------------|------------|-------------|
|                      |                       | ð             | 0           | $\bigcirc$ | 0           |
| Screw<br>M6 x 11/16" | Screw<br>M6 x 3-9/16" | Spring Washer | Washer      | Screw Cap  | Tube Sleeve |



## **Components**







# Assemblying Procedure

### <u>Step 1</u>



<u>Step 2</u>





<u>Step 3</u>



<u>Step 4</u>







# **Thank You**

## **For Your Purchase**

We want you to be completely satisfied