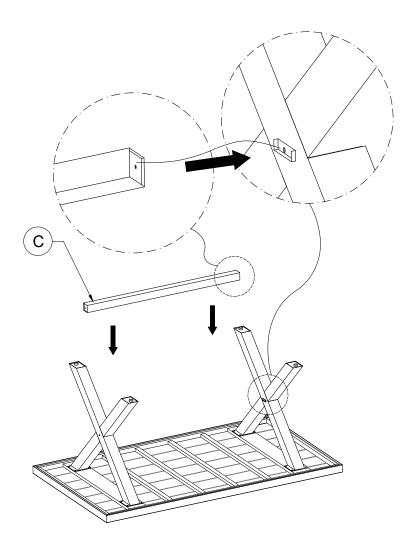

misaligned. It is recommended to turn back the screws in half-turn when the head of the screws touches the parts before tightening all the screws in order.

Warranty: Please visit our website for full warranty @www.newtechwood.com

#### **Tools**



## **Fasteners**

| S1 x 16pcs           | S2 x 2pcs             | S3 x 16pcs    | S4) x 18pcs | S5 x 2pcs  | S6 x 2pcs   |
|----------------------|-----------------------|---------------|-------------|------------|-------------|
|                      |                       | ð             | 0           | $\bigcirc$ | 0           |
| Screw<br>M6 x 11/16" | Screw<br>M6 x 3-9/16" | Spring Washer | Washer      | Screw Cap  | Tube Sleeve |



## **Components**







# Assemblying Procedure

### <u>Step 1</u>



<u>Step 2</u>





<u>Step 3</u>



<u>Step 4</u>







# **Thank You**

## **For Your Purchase**

We want you to be completely satisfied