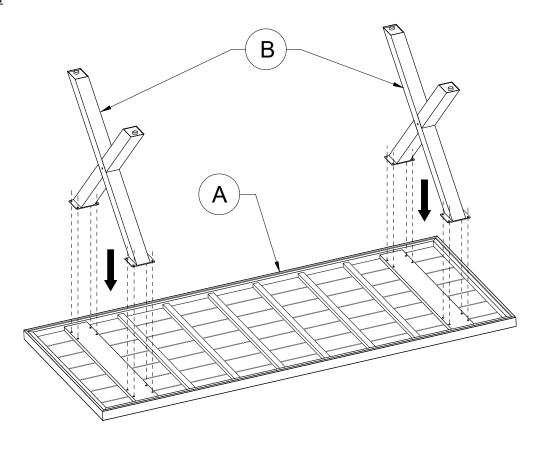

ise, it should cause the assembly to be misaligned. It is recommended to turn back the screws in half-turn when the head of the screws touches the parts before tightening all the screws in order.

Warranty: Please visit our website for full warranty @www.newtechwood.com

#### Tools



### **Fasteners**

| S1 x 16pcs           | S2 x 2pcs             | S3 x 16pcs    | S4) x 18pcs | S5 x 2pcs  | S6 x 2pcs   |
|----------------------|-----------------------|---------------|-------------|------------|-------------|
|                      |                       | ð             | 6           | $\bigcirc$ | 0           |
| Screw<br>M6 x 11/16" | Screw<br>M6 x 3-9/16" | Spring Washer | Washer      | Screw Cap  | Tube Sleeve |



## **Components**







# Assemblying Procedure

## <u>Step 1</u>



<u>Step 2</u>





<u>Step 3</u>



<u>Step 4</u>





#### <u>Step 5</u>



# **Thank You**

## **For Your Purchase**

We want you to be completely satisfied