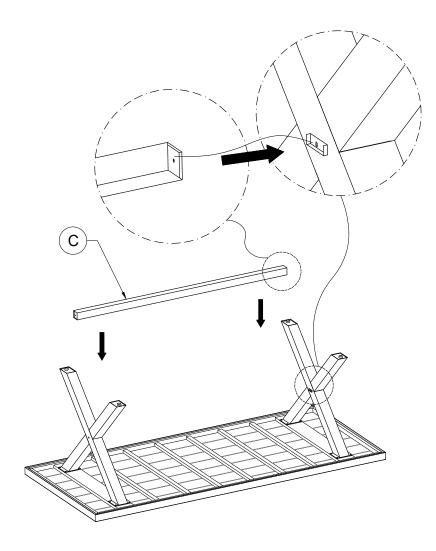

be misaligned. It is recommended to turn back the screws in half-turn when the head of the screws touches the parts before tightening all the screws in order.

Warranty: Please visit our website for full warranty @www.newtechwood.com

#### Tools



### **Fasteners**

| S1 x 16pcs           | S2 x 2pcs             | S3 x 16pcs    | S4) x 18pcs | S5 x 2pcs  | S6 x 2pcs   |
|----------------------|-----------------------|---------------|-------------|------------|-------------|
|                      |                       | ð             | 6           | $\bigcirc$ | 0           |
| Screw<br>M6 x 11/16" | Screw<br>M6 x 3-9/16" | Spring Washer | Washer      | Screw Cap  | Tube Sleeve |



## **Components**







# Assemblying Procedure

## <u>Step 1</u>



<u>Step 2</u>





<u>Step 3</u>



<u>Step 4</u>





#### <u>Step 5</u>



# **Thank You**

## **For Your Purchase**

We want you to be completely satisfied