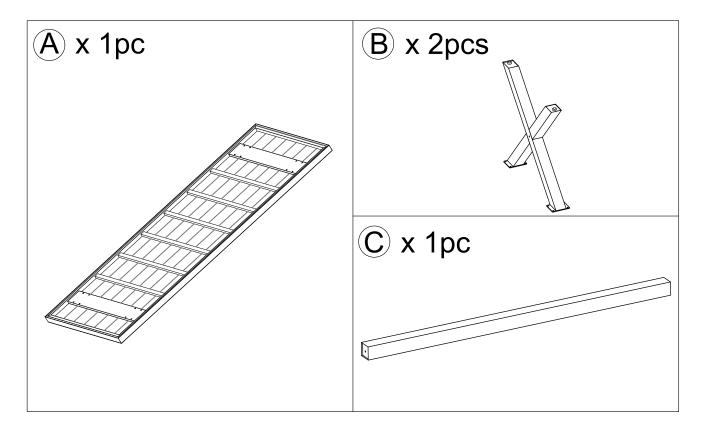

#### 1. Parts

Before assembling, please check the packing parts carefully according to the sections on *page 2* and *page 3*, *"Tools"*, *"Fasteners"* and *"Components"* of this Assembly Instruction sheet. If parts are missing, please contact the retailer from which you acquired this table to get the missing parts.

## **Components**