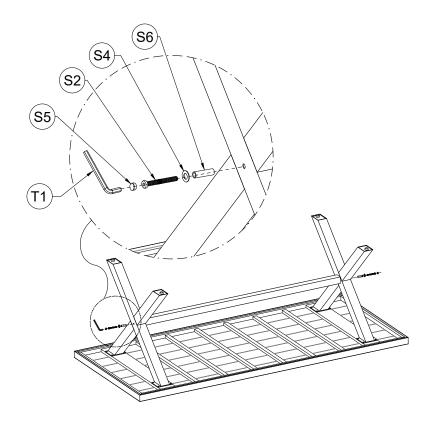

t is recommended to turn back the screws in half-turn when the head of the screws touches the parts before tightening all the screws in order.

Warranty: Please visit our website for full warranty @www.newtechwood.com

#### Tools



### **Fasteners**

| S1 x 16pcs           | S2 x 2pcs             | S3 x 16pcs    | S4) x 18pcs | S5 x 2pcs  | S6 x 2pcs   |
|----------------------|-----------------------|---------------|-------------|------------|-------------|
|                      |                       | ð             | 6           | $\bigcirc$ | 0           |
| Screw<br>M6 x 11/16" | Screw<br>M6 x 3-9/16" | Spring Washer | Washer      | Screw Cap  | Tube Sleeve |



## **Components**







# Assemblying Procedure

## <u>Step 1</u>



<u>Step 2</u>





<u>Step 3</u>



<u>Step 4</u>





#### <u>Step 5</u>



# **Thank You**

## **For Your Purchase**

We want you to be completely satisfied