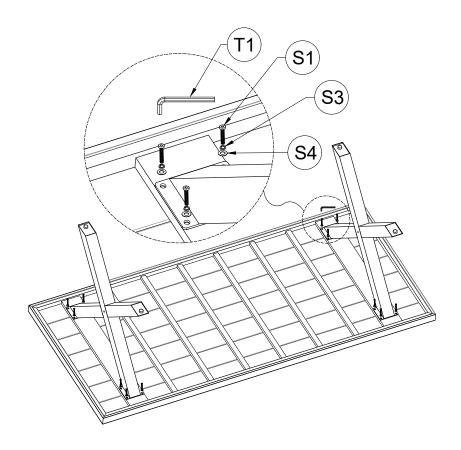

use the assembly to be misaligned. It is recommended to turn back the screws in half-turn when the head of the screws touches the parts before tightening all the screws in order.

Warranty: Please visit our website for full warranty @www.newtechwood.com

#### Tools



### **Fasteners**

| S1 x 16pcs           | S2 x 2pcs             | S3 x 16pcs    | S4) x 18pcs | S5 x 2pcs  | S6 x 2pcs   |
|----------------------|-----------------------|---------------|-------------|------------|-------------|
|                      |                       | ð             | 6           | $\bigcirc$ | 0           |
| Screw<br>M6 x 11/16" | Screw<br>M6 x 3-9/16" | Spring Washer | Washer      | Screw Cap  | Tube Sleeve |



## **Components**







# Assemblying Procedure

## <u>Step 1</u>



<u>Step 2</u>





<u>Step 3</u>



<u>Step 4</u>





#### <u>Step 5</u>



# **Thank You**

## **For Your Purchase**

We want you to be completely satisfied